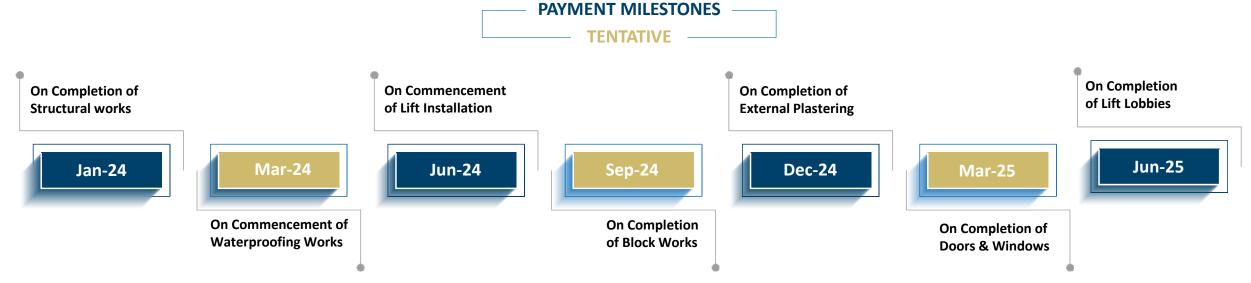

## **CONSTRUCTION SCHEDULE** –

<sup>\*</sup> The construction progress schedule presented in this report is subject to change based on evolving project conditions and unforeseen factors.

#### **PROJECT PROGRESS** -

### **PROJECT PROGRESS SNAPSHOT**

# **PROJECT PROGRESS SNAPSHOT** –

### **PROJECT PROGRESS** -