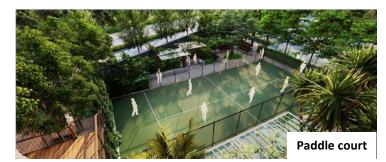

# ARTISTIC IMPRESSION OF AMENITIES

#### - TENNIS COURT -----

A rooftop tennis court is a unique and innovative sports facility situated atop a building, providing a thrilling and unconventional setting for tennis enthusiasts. Elevated above the cityscape, these courts maximize limited urban space, offering panoramic views and an exhilarating playing experience. Typically equipped with specialized flooring to ensure player comfort and safety, rooftop tennis courts often feature high-quality materials resistant to weather conditions.

These elevated courts not only serve as recreational spaces but also contribute to sustainable urban design by utilizing unused rooftop areas. The integration of modern technologies, such as lighting systems, ensures playability during various times of the day. Rooftop tennis courts create an urban oasis for sports enthusiasts, combining the excitement of tennis with the allure of an elevated, open-air environment. This trend reflects the dynamic fusion of sports and architecture, enhancing the overall urban landscape while promoting an active and healthy lifestyle.