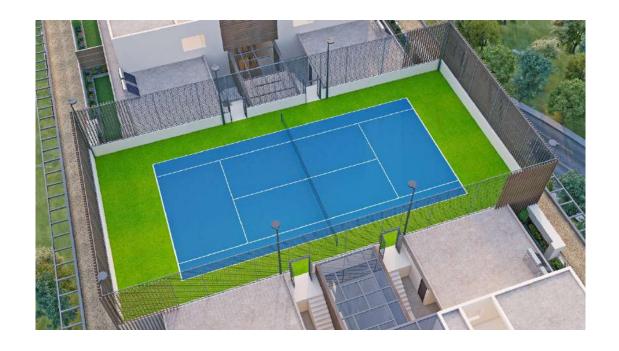

#### - TENNIS COURT -----

A rooftop tennis court is a unique and innovative sports facility situated atop a building, providing a thrilling and unconventional setting for tennis enthusiasts. Elevated above the cityscape, these courts maximize limited urban space, offering panoramic views and an exhilarating playing experience. Typically equipped with specialized flooring to ensure player comfort and safety, rooftop tennis courts often feature high-quality materials resistant to weather conditions.

These elevated courts not only serve as recreational spaces but also contribute to sustainable urban design by utilizing unused rooftop areas. The integration of modern technologies, such as lighting systems, ensures playability during various times of the day. Rooftop tennis courts create an urban oasis for sports enthusiasts, combining the excitement of tennis with the allure of an elevated, open-air environment. This trend reflects the dynamic fusion of sports and architecture, enhancing the overall urban landscape while promoting an active and healthy lifestyle.