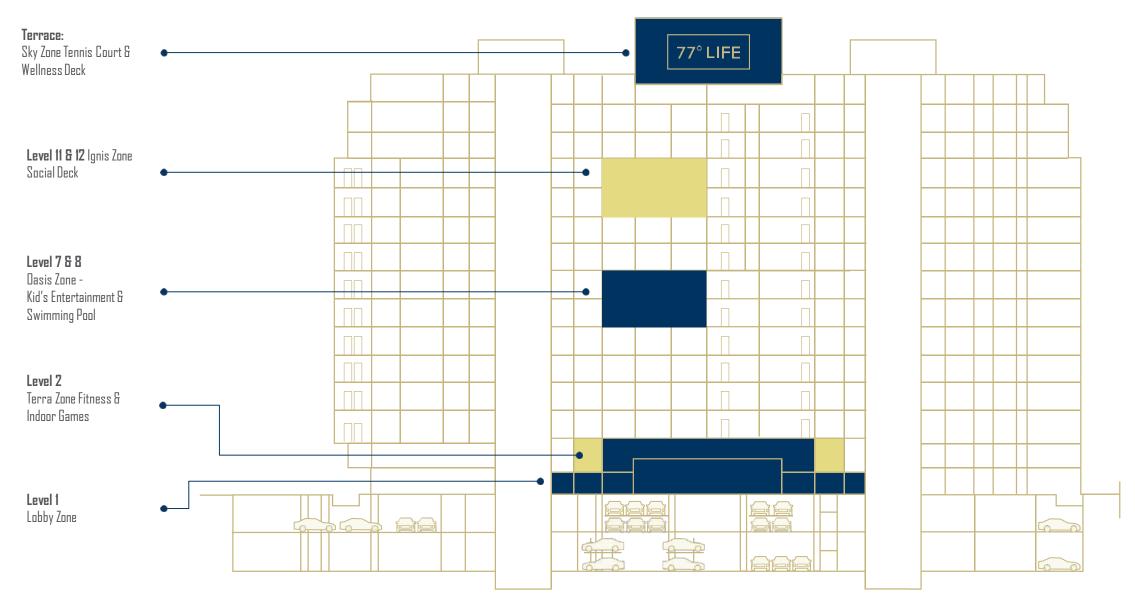

lcium Silicate Board Tiles or Equivalent

**Power Supply; Electrical and Communication Systems** 

Wiring Concealed FRLS Wiring in PVC conduits

Earth Leakage Circuit Breaker (ELCB) and Miniature Circuit Breakers (MCB)

**Doors and Windows** 

Main Door 8' Solid Core Double Leaf Doors with Designer Veneer

Internal Doors 7' Solid Core Veneered Flush Doors

Bathroom Doors 7' Solid Core Flush Doors with Veneer & laminate

**Utilities & Services** 

Solar Water Heater Provided as per M.O.E.F Norms (for Specific Apartments)

Elevators Schindler or Equivalent

Security Perimeter Cameras; 24/7 Patrolling, Access Control & Visitor Verification

<sup>\*</sup> Specifications have been upgraded vis-à-vis the specifications declared on the RERA application / website.

# KEY PLAN — 2 DIMENSIONAL —





#### **PROJECT PROGRESS** -







### **PROJECT PROGRESS SNAPSHOT**











# **PROJECT PROGRESS SNAPSHOT** –











### **PROJECT PROGRESS** -











### **PROJECT PROGRESS** -











# PROJECT -

# ARTISTIC IMPRESSION OF AMENITIES





















#### - TENNIS COURT -----





A rooftop tennis court is a unique and innovative sports facility situated atop a building, providing a thrilling and unconventional setting for tennis enthusiasts. Elevated above the cityscape, these courts maximize limited urban space, offering panoramic views and an exhilarating playing experience. Typically equipped with specialized flooring to ensure player comfort and safety, rooftop tennis courts often feature high-quality materials resistant to weather conditions.

These elevated cour