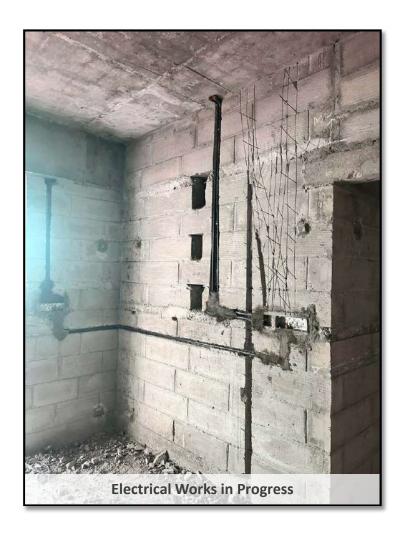

Toilet Modular False Ceiling with Calcium Silicate Board Tiles or Equivalent

**Power Supply; Electrical and Communication Systems** 

Wiring Concealed FRLS Wiring in PVC conduits

Earth Leakage Circuit Breaker (ELCB) and Miniature Circuit Breakers (MCB)

#### **PROJECT PROGRESS** -

### **PROJECT PROGRESS SNAPSHOT**

# **PROJECT PROGRESS SNAPSHOT** –

### **PROJECT PROGRESS** -