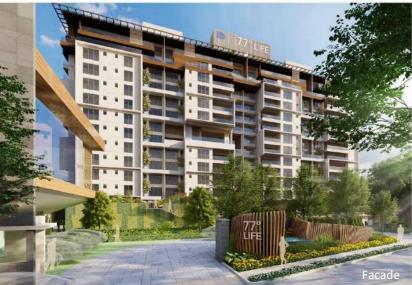

lid Core Flush Doors with Veneer & laminate

Provided as per M.O.E.F Norms (for Specific Apartments) Schindler or Equivalent Perimeter Cameras; 24/7 Patrolling, Access Control & Visitor Verification

\* Specifications have been upgraded vis-à-vis the specifications declared on the RERA application / website.







#### **STATUS - STRUCTURAL WORK**

**STATUS - BLOCK WORK** 







Lobby Plastering Works in Progress



Staircase Flooring and Putty works in progress





**Toilet PHE works in Progress** 



**Toilet Flooring Works in Progress** 





**Toilet Waterproofing works in Progress** 

77° LIFE







Putty & Flooring Works in Progress







**Block Works in Progress** 





False Ceiling Works in Progress



Base for Wooden Flooring works in progress

## **Artistic Impressions**























### Know your amenity





### Badminton court

The badminton court at 77 Town Centre (Club House) is a meticulously designed sporting space, adhering to international standards. Nestled within the vibrant community, it offers a 44 feet by 20 feet playing area, marked with precision to accommodate both singles and doubles matches.

The court features wooden flooring for player safety and clear boundary lines for accurate gameplay. The surrounding environment is well-lit, fostering optimal visibility. With convenient access and modern amenities, the badminton court at the club provides an enjoyable and competitive setting for enthusiasts to engage in the fast-paced and exciting sport of badminton. Do reach out to us in case you need any further information and / or cla