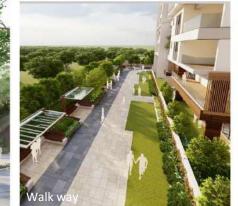

Core Flush Doors with Veneer & laminate

Provided as per M.O.E.F Norms (for Specific Apartments) Schindler or Equivalent Perimeter Cameras; 24/7 Patrolling, Access Control & Visitor Verification

\* Specifications have been upgraded vis-à-vis the specifications declared on the RERA application / website.







#### **STATUS - STRUCTURAL WORK**

**STATUS - BLOCK WORK** 







Lobby Plastering Works in Progress



Staircase Flooring and Putty works in progress





**Toilet PHE works in Progress** 



**Toilet Flooring Works in Progress** 





**Toilet Waterproofing works in Progress** 

77° LIFE







Putty & Flooring Works in Progress







**Block Works in Progress** 





False Ceiling Works in Progress



Base for Wooden Flooring works in progress

## **Artistic Impressions**























### Know your amenity





### Badminton court

The badminton court at 77 Town Centre (Club House) is a meticulously designed sporting space, adhering to international standards. Nestled within the vibrant community, it offers a 44 feet by 20 feet playing area, marked with precision to accommodate both singles and doubles matches.

The court features wooden flooring for player safety and clear boundary lines for accurate gameplay. The surrounding environment is well-lit, fostering optimal visibility. With convenient access and modern amenities, the badminton court at the club provides an enjoyable and competitive setting for enthusiasts to engage in the fast-paced and exciting sport of badminton. Do reach out to us in case you need any further information and / or clarifi