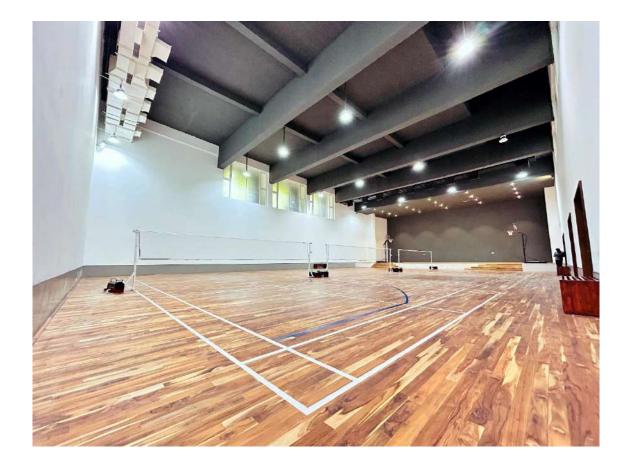

### Badminton court

The badminton court at 77 Town Centre (Club House) is a meticulously designed sporting space, adhering to international standards. Nestled within the vibrant community, it offers a 44 feet by 20 feet playing area, marked with precision to accommodate both singles and doubles matches.

The court features wooden flooring for player safety and clear boundary lines for accurate gameplay. The surrounding environment is well-lit, fostering optimal visibility. With convenient access and modern amenities, the badminton court at the club provides an enjoyable and competitive setting for enthusiasts to engage in the fast-paced and exciting sport of badminton. Do reach out to us in case you need any further information and / or clarification. We are happy to be of service!