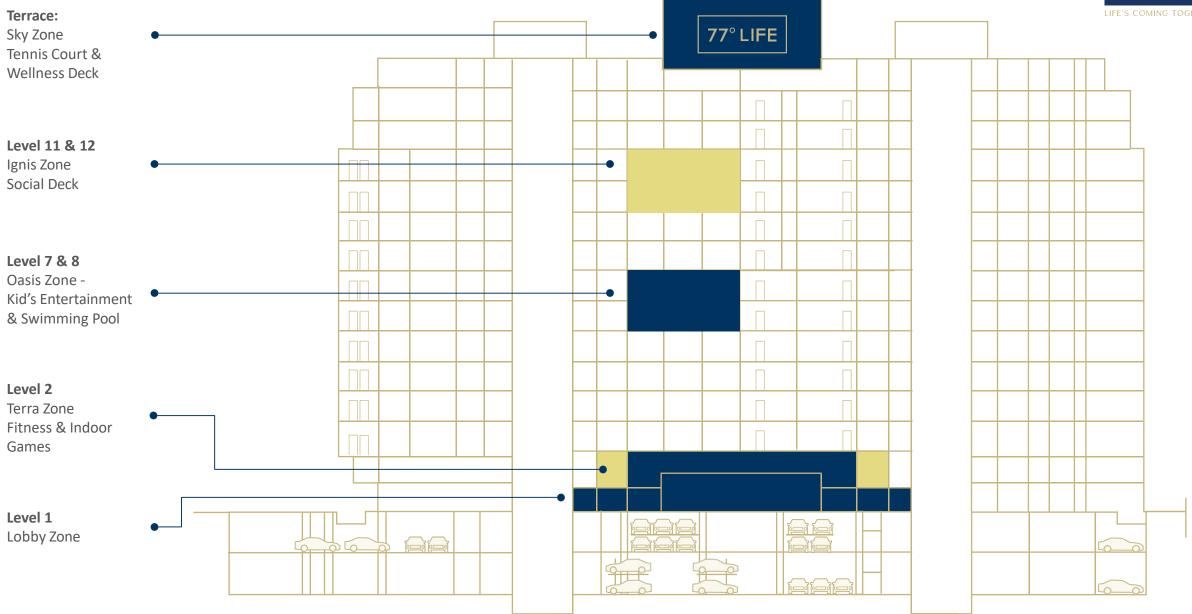

in Premium Vitrified Flooring in Imported Marble, Dado in Premium Vitrified

Imported Marble for the Counters Quartz Counter (uninstalled)

Gypsum False ceiling with LED concealed lighting as per default design Modular False Ceiling with Calcium Silicate Board Tiles or Equivalent

Concealed FRLS Wiring in PVC conduits Earth Leakage Circuit Breaker (ELCB) and Miniature Circuit Breakers (MCB)

8' Solid Core Double Leaf Doors with Designer Veneer7' Solid Core Veneered Flush Doors7' Solid Core Flush Doors with Veneer & laminate

Provided as per M.O.E.F Norms (for Specific Apartments) Schindler or Equivalent Perimeter Cameras; 24/7 Patrolling, Access Control & Visitor Verification

\* Specifications have been upgraded vis-à-vis the specifications declared on the RERA application / website.







#### **STATUS - STRUCTURAL WORK**

**STATUS - BLOCK WORK** 







Lobby Plastering Works in Progress



Staircase Flooring and Putty works in progress





**Toilet PHE works in Progress** 



**Toilet Flooring Works in Progress** 





**Toilet Waterproofing works in Progress** 

77° LIFE







Putty & Flooring Works in Progress







**Block Works in Progress** 





False Ceiling Works in Progress



Base for Wooden Flooring works in progress

## **Artistic Impressions**























### Know your amenity





### Badminton court

The badminton court at 77 Town Centre (Club House) is a meticulously designed sporting space, adhering to international standards. Nestled within the vibrant community, it offers a 44 feet by 20 feet playing area, marked with precision to acco