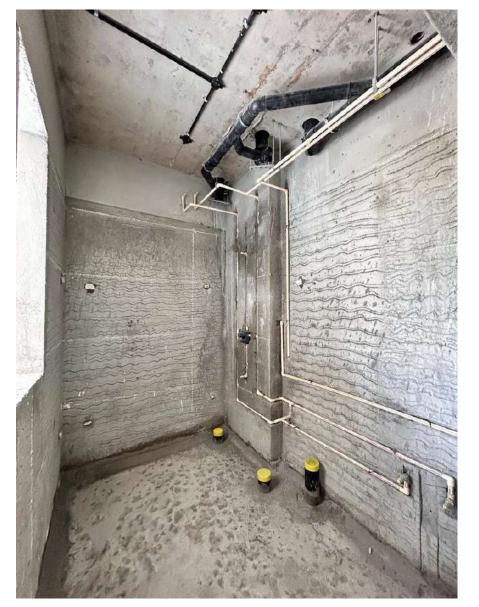

#### **STATUS - STRUCTURAL WORK**

**STATUS - BLOCK WORK** 

Lobby Plastering Works in Progress

Staircase Flooring and Putty works in progress

**Toilet PHE works in Progress** 

**Toilet Flooring Works in Progress** 

**Toilet Waterproofing works in Progress** 

77° LIFE

Putty & Flooring Works in Progress

**Block Works in Progress** 

False Ceiling Works in Progress

Base for Wooden Flooring works in progress