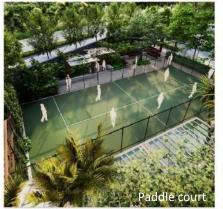

lush Doors with Veneer & laminate

Provided as per M.O.E.F Norms (for Specific Apartments) Schindler or Equivalent Perimeter Cameras; 24/7 Patrolling, Access Control & Visitor Verification

\* Specifications have been upgraded vis-à-vis the specifications declared on the RERA application / website.







#### **STATUS - STRUCTURAL WORK**

**STATUS - BLOCK WORK** 







Lobby Plastering Works in Progress



Staircase Flooring and Putty works in progress





**Toilet PHE works in Progress** 



**Toilet Flooring Works in Progress** 





**Toilet Waterproofing works in Progress** 

77° LIFE







Putty & Flooring Works in Progress







**Block Works in Progress** 





False Ceiling Works in Progress



Base for Wooden Flooring works in progress

## **Artistic Impressions**























### Know your amenity





### Badminton court

The badminton court at 77 Town Centre (Club House) is a meticulously designed sporting space, adhering to international standards. Nestled within the vibrant community, it offers a 44 feet by 20 feet playing area, marked with precision to accommodate both singles and doubles matches.

The court features wooden flooring for player safety and clear boundary lines for accurate gameplay. The surrounding environment is well-lit, fostering optimal visibility. With convenient access and modern amenities, the badminton court at the club provides an enjoyable and competitive setting for enthusiasts to engage in the fast-paced and exciting sport of badminton. Do reach out to us in case you need any further information and / or clarification