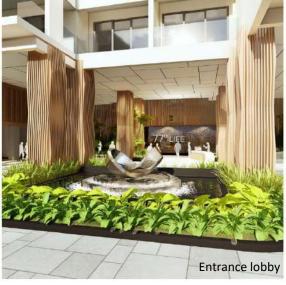

sh Doors with Veneer & laminate

Provided as per M.O.E.F Norms (for Specific Apartments) Schindler or Equivalent Perimeter Cameras; 24/7 Patrolling, Access Control & Visitor Verification

\* Specifications have been upgraded vis-à-vis the specifications declared on the RERA application / website.







#### **STATUS - STRUCTURAL WORK**

**STATUS - BLOCK WORK** 







Lobby Plastering Works in Progress



Staircase Flooring and Putty works in progress





**Toilet PHE works in Progress** 



**Toilet Flooring Works in Progress** 





**Toilet Waterproofing works in Progress** 

77° LIFE







Putty & Flooring Works in Progress







**Block Works in Progress** 





False Ceiling Works in Progress



Base for Wooden Flooring works in progress

## **Artistic Impressions**























### Know your amenity





### Badminton court

The badminton court at 77 Town Centre (Club House) is a meticulously designed sporting space, adhering to international standards. Nestled within the vibrant community, it offers a 44 feet by 20 feet playing area, marked with precision to accommodate both singles and doubles matches.

The court features wooden flooring for player safety and clear boundary lines for accurate gameplay. The surrounding environment is well-lit, fostering optimal visibility. With convenient access and modern amenities, the badminton court at the club provides an enjoyable and competitive setting for enthusiasts to engage in the fast-paced and exciting sport of badminton. Do reach out to us in case you need any further information and / or clarification.