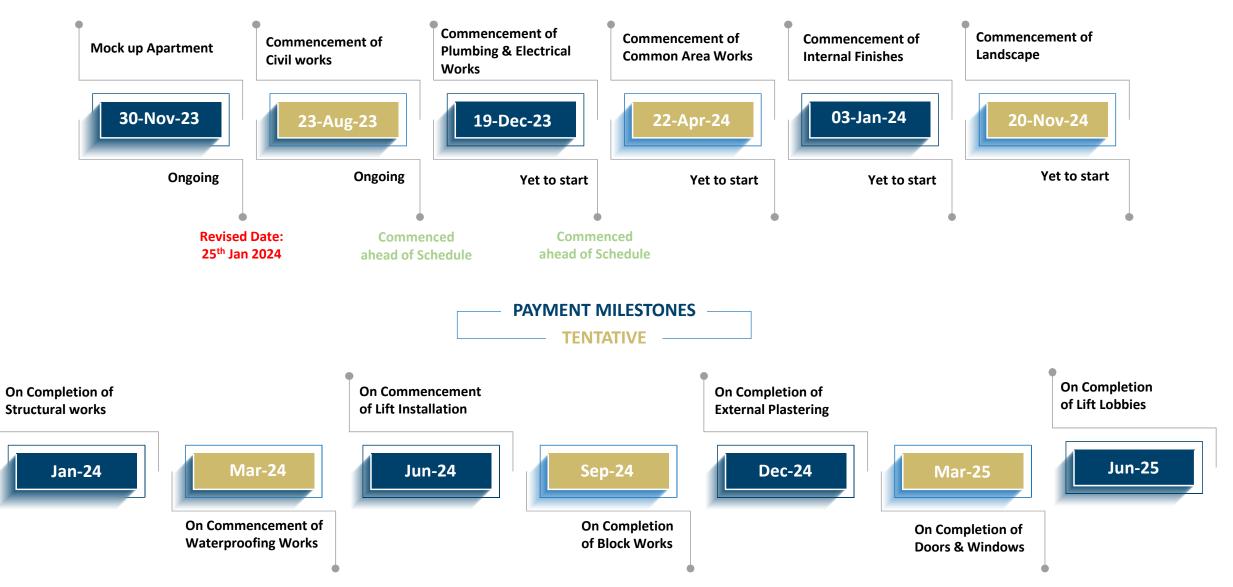

# CONSTRUCTION SCHEDULE MACRO SCHEDULE ------

\* The construction progress schedule presented in this report is subject to change based on evolving project conditions and unforeseen factors.