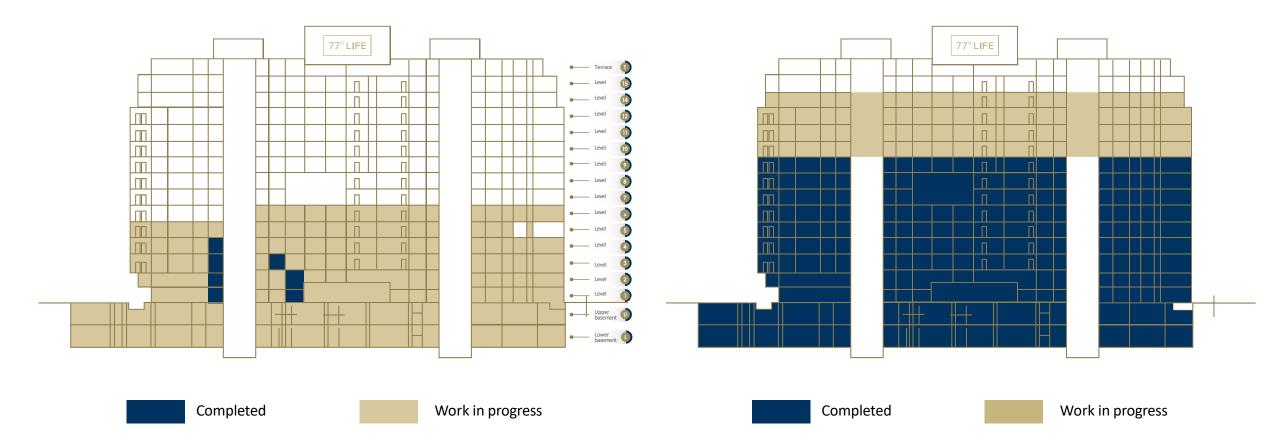

#### **STATUS - STRUCTURAL WORK**

**STATUS - BLOCK WORK** 

Lobby Plastering Works in Progress

Staircase Flooring and Putty works in progress

**Toilet PHE works in Progress** 

**Toilet Flooring Works in Progress** 

**Toilet Waterproofing works in Progress** 

77° LIFE

Putty & Flooring Works in Progress

**Block Works in Progress** 

False Ceiling Works in Progress

Base for Wooden Flooring works in progress