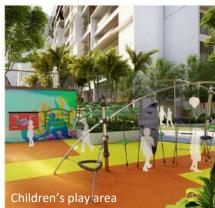

Flush Doors with Veneer & laminate

Provided as per M.O.E.F Norms (for Specific Apartments) Schindler or Equivalent Perimeter Cameras; 24/7 Patrolling, Access Control & Visitor Verification

\* Specifications have been upgraded vis-à-vis the specifications declared on the RERA application / website.







#### **STATUS - STRUCTURAL WORK**

**STATUS - BLOCK WORK** 







Lobby Plastering Works in Progress



Staircase Flooring and Putty works in progress





**Toilet PHE works in Progress** 



**Toilet Flooring Works in Progress** 





**Toilet Waterproofing works in Progress** 

77° LIFE







Putty & Flooring Works in Progress







**Block Works in Progress** 





False Ceiling Works in Progress



Base for Wooden Flooring works in progress

## **Artistic Impressions**























### Know your amenity





### Badminton court

The badminton court at 77 Town Centre (Club House) is a meticulously designed sporting space, adhering to international standards. Nestled within the vibrant community, it offers a 44 feet by 20 feet playing area, marked with precision to accommodate both singles and doubles matches.

The court features wooden flooring for player safety and clear boundary lines for accurate gameplay. The surrounding environment is well-lit, fostering optimal visibility. With convenient access and modern amenities, the badminton court at the club provides an enjoyable and competitive setting for enthusiasts to engage in the fast-paced and exciting sport of badminton. Do reach out to us in case you need any further information and / or clarificati