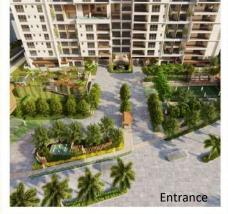

Doors with Veneer & laminate

Provided as per M.O.E.F Norms (for Specific Apartments) Schindler or Equivalent Perimeter Cameras; 24/7 Patrolling, Access Control & Visitor Verification

\* Specifications have been upgraded vis-à-vis the specifications declared on the RERA application / website.







#### **STATUS - STRUCTURAL WORK**

**STATUS - BLOCK WORK** 







Lobby Plastering Works in Progress



Staircase Flooring and Putty works in progress





**Toilet PHE works in Progress** 



**Toilet Flooring Works in Progress** 





**Toilet Waterproofing works in Progress** 

77° LIFE







Putty & Flooring Works in Progress







**Block Works in Progress** 





False Ceiling Works in Progress



Base for Wooden Flooring works in progress

## **Artistic Impressions**























### Know your amenity





### Badminton court

The badminton court at 77 Town Centre (Club House) is a meticulously designed sporting space, adhering to international standards. Nestled within the vibrant community, it offers a 44 feet by 20 feet playing area, marked with precision to accommodate both singles and doubles matches.

The court features wooden flooring for player safety and clear boundary lines for accurate gameplay. The surrounding environment is well-lit, fostering optimal visibility. With convenient access and modern amenities, the badminton court at the club provides an enjoyable and competitive setting for enthusiasts to engage in the fast-paced and exciting sport of badminton. Do reach out to us in case you need any further information and / or clarification. We