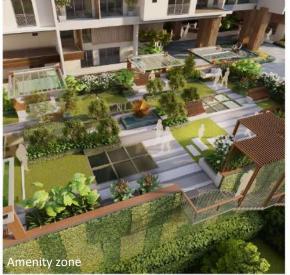

re Flush Doors with Veneer & laminate

Provided as per M.O.E.F Norms (for Specific Apartments) Schindler or Equivalent Perimeter Cameras; 24/7 Patrolling, Access Control & Visitor Verification

\* Specifications have been upgraded vis-à-vis the specifications declared on the RERA application / website.







#### **STATUS - STRUCTURAL WORK**

**STATUS - BLOCK WORK** 







Lobby Plastering Works in Progress



Staircase Flooring and Putty works in progress





**Toilet PHE works in Progress** 



**Toilet Flooring Works in Progress** 





**Toilet Waterproofing works in Progress** 

77° LIFE







Putty & Flooring Works in Progress







**Block Works in Progress** 





False Ceiling Works in Progress



Base for Wooden Flooring works in progress

## **Artistic Impressions**























### Know your amenity





### Badminton court

The badminton court at 77 Town Centre (Club House) is a meticulously designed sporting space, adhering to international standards. Nestled within the vibrant community, it offers a 44 feet by 20 feet playing area, marked with precision to accommodate both singles and doubles matches.

The court features wooden flooring for player safety and clear boundary lines for accurate gameplay. The surrounding environment is well-lit, fostering optimal visibility. With convenient access and modern amenities, the badminton court at the club provides an enjoyable and competitive setting for enthusiasts to engage in the fast-paced and exciting sport of badminton. Do reach out to us in case you need any further information and / or clarifica