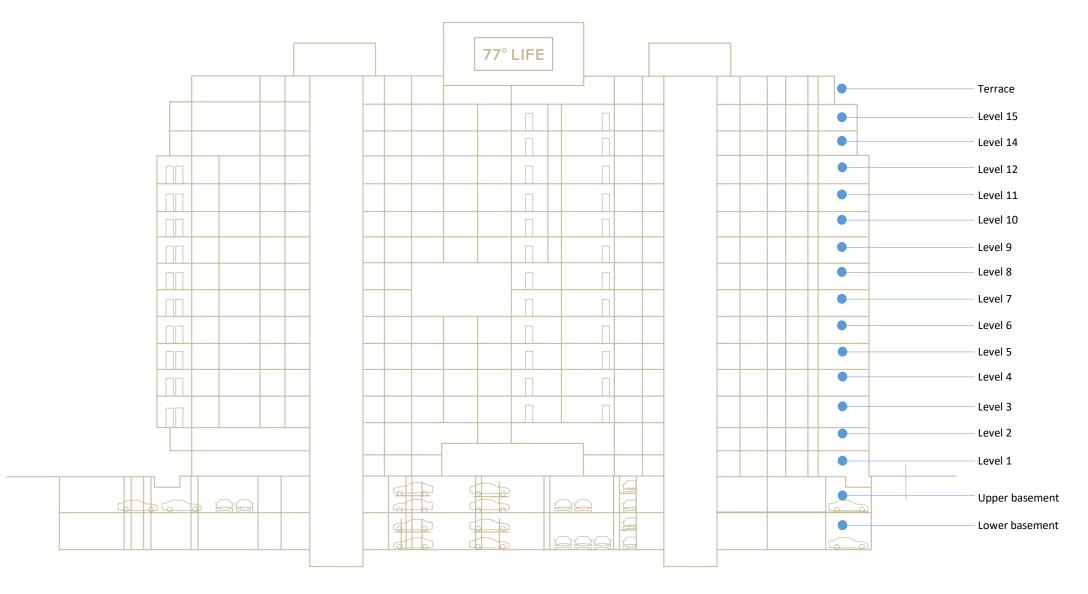

ed Marble, Dado in Premium Vitrified

Imported Marble for the Counters Quartz Counter (uninstalled)

Gypsum False ceiling with LED concealed lighting as per default design Modular False Ceiling with Calcium Silicate Board Tiles or Equivalent

Concealed FRLS Wiring in PVC conduits Earth Leakage Circuit Breaker (ELCB) and Miniature Circuit Breakers (MCB)

8' Solid Core Double Leaf Doors with Designer Veneer7' Solid Core Veneered Flush Doors7' Solid Core Flush Doors with Veneer & laminate

Provided as per M.O.E.F Norms (for Specific Apartments) Schindler or Equivalent Perimeter Cameras; 24/7 Patrolling, Access Control & Visitor Verification

\* Specifications have been upgraded vis-à-vis the specifications declared on the RERA application / website.

## **South Elevation (facing 77° East)**







### Status - Block work

Status - Structural work



# **Basement – Lower & Upper**



**VDF Flooring and Primer works in Progress** 





Block work in progress





Block work in progress





Block work in progress





**Toilet Plastering works in progress** 





**Toilet Plastering works in progress** 





Unit Plastering works in progress

# **Artistic Impressions**























### Know your amenity



### Padel court

A Padel court is a specialized playing surface for padel tennis, a racquet sport blending elements of tennis and platform tennis. padel courts are smaller, measuring 20ft by 44ft, and enclosed by walls and a mesh fence.

This setup fosters quick rallies and precise shots. Players use solid paddles and a depressurized ball, making it easier for all sk