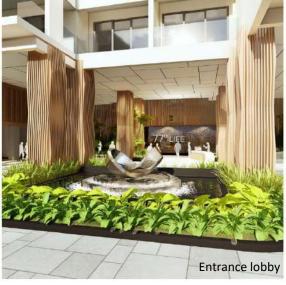

igner Veneer7' Solid Core Veneered Flush Doors7' Solid Core Flush Doors with Veneer & laminate

Provided as per M.O.E.F Norms (for Specific Apartments) Schindler or Equivalent Perimeter Cameras; 24/7 Patrolling, Access Control & Visitor Verification

\* Specifications have been upgraded vis-à-vis the specifications declared on the RERA application / website.

## **South Elevation (facing 77° East)**







### Status - Block work

Status - Structural work



# **Basement – Lower & Upper**



**VDF Flooring and Primer works in Progress** 





Block work in progress





Block work in progress





Block work in progress





**Toilet Plastering works in progress** 





**Toilet Plastering works in progress** 





Unit Plastering works in progress

# **Artistic Impressions**























### Know your amenity



### Padel court

A Padel court is a specialized playing surface for padel tennis, a racquet sport blending elements of tennis and platform tennis. padel courts are smaller, measuring 20ft by 44ft, and enclosed by walls and a mesh fence.

This setup fosters quick rallies and precise shots. Players use solid paddles and a depressurized ball, making it easier for all skill levels to engage in fast-paced doubles matches. Padel courts often feature heating systems, allowing year-round play.

These courts provide a unique space for recreational and competitive Padel tennis, accommodating enthusiasts in various climates.

Do reach out to us in case you need any further information and / or clarification. We are happy to be of service!

# Website: Phone: www.77li