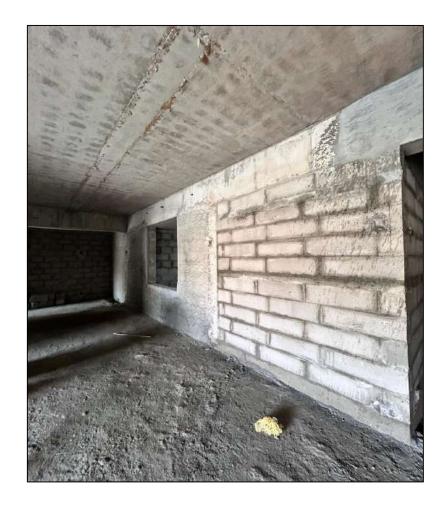

ghting as per default design Modular False Ceiling with Calcium Silicate Board Tiles or Equivalent

Concealed FRLS Wiring in PVC conduits Earth Leakage Circuit Breaker (ELCB) and Miniature Circuit Breakers (MCB)

8' Solid Core Double Leaf Doors with Designer Veneer7' Solid Core Veneered Flush Doors7' Solid Core Flush Doors with Veneer & laminate

Provided as per M.O.E.F Norms (for Specific Apartments) Schindler or Equivalent Perimeter Cameras; 24/7 Patrolling, Access Control & Visitor Verification

\* Specifications have been upgraded vis-à-vis the specifications declared on the RERA application / website.

## **South Elevation (facing 77° East)**







### Status - Block work

Status - Structural work



# **Basement – Lower & Upper**



**VDF Flooring and Primer works in Progress** 





Block work in progress





Block work in progress





Block work in progress





**Toilet Plastering works in progress** 





**Toilet Plastering works in progress** 





Unit Plastering works in progress

# **Artistic Impressions**























### Know your amenity



### Padel court

A Padel court is a specialized playing surface for padel tennis, a racquet sport blending elements of tennis and platform tennis. padel courts are smaller, measuring 20ft by 44ft, and enclosed by walls and a mesh fence.

This setup fosters quick rallies and precise shots. Players use solid paddles and a depressurized ball, making it easier for all skill levels to engage in fast-paced doubles matches. Padel courts often feature heating systems, allowing year-round play.

These courts provide