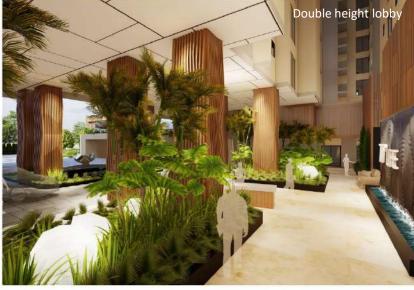

Veneer7' Solid Core Veneered Flush Doors7' Solid Core Flush Doors with Veneer & laminate

Provided as per M.O.E.F Norms (for Specific Apartments) Schindler or Equivalent Perimeter Cameras; 24/7 Patrolling, Access Control & Visitor Verification

\* Specifications have been upgraded vis-à-vis the specifications declared on the RERA application / website.

## **South Elevation (facing 77° East)**







### Status - Block work

Status - Structural work



# **Basement – Lower & Upper**



**VDF Flooring and Primer works in Progress** 





Block work in progress





Block work in progress





Block work in progress





**Toilet Plastering works in progress** 





**Toilet Plastering works in progress** 





Unit Plastering works in progress

# **Artistic Impressions**























### Know your amenity



### Padel court

A Padel court is a specialized playing surface for padel tennis, a racquet sport blending elements of tennis and platform tennis. padel courts are smaller, measuring 20ft by 44ft, and enclosed by walls and a mesh fence.

This setup fosters quick rallies and precise shots. Players use solid paddles and a depressurized ball, making it easier for all skill levels to engage in fast-paced doubles matches. Padel courts often feature heating systems, allowing year-round play.

These courts provide a unique space for recreational and competitive Padel tennis, accommodating enthusiasts in various climates.

Do reach out to us in case you need any further information and / or clarification. We are happy to be of service!

# Website: Phone: www.77life.co.