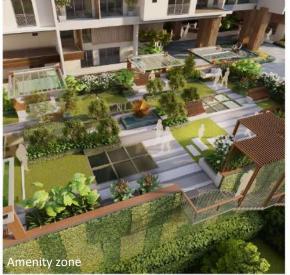

th Designer Veneer7' Solid Core Veneered Flush Doors7' Solid Core Flush Doors with Veneer & laminate

Provided as per M.O.E.F Norms (for Specific Apartments) Schindler or Equivalent Perimeter Cameras; 24/7 Patrolling, Access Control & Visitor Verification

\* Specifications have been upgraded vis-à-vis the specifications declared on the RERA application / website.

## **South Elevation (facing 77° East)**







### Status - Block work

Status - Structural work



# **Basement – Lower & Upper**



**VDF Flooring and Primer works in Progress** 





Block work in progress





Block work in progress





Block work in progress





**Toilet Plastering works in progress** 





**Toilet Plastering works in progress** 





Unit Plastering works in progress

# **Artistic Impressions**























### Know your amenity



### Padel court

A Padel court is a specialized playing surface for padel tennis, a racquet sport blending elements of tennis and platform tennis. padel courts are smaller, measuring 20ft by 44ft, and enclosed by walls and a mesh fence.

This setup fosters quick rallies and precise shots. Players use solid paddles and a depressurized ball, making it easier for all skill levels to engage in fast-paced doubles matches. Padel courts often feature heating systems, allowing year-round play.

These courts provide a unique space for recreational and competitive Padel tennis, accommodating enthusiasts in various climates.

Do reach out to us in case you need any further information and / or clarification. We are happy to be of service!

# Website: Phone: ww