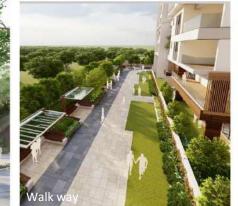

with Designer Veneer7' Solid Core Veneered Flush Doors7' Solid Core Flush Doors with Veneer & laminate

Provided as per M.O.E.F Norms (for Specific Apartments) Schindler or Equivalent Perimeter Cameras; 24/7 Patrolling, Access Control & Visitor Verification

\* Specifications have been upgraded vis-à-vis the specifications declared on the RERA application / website.

## **South Elevation (facing 77° East)**







### Status - Block work

Status - Structural work



# **Basement – Lower & Upper**



**VDF Flooring and Primer works in Progress** 





Block work in progress





Block work in progress





Block work in progress





**Toilet Plastering works in progress** 





**Toilet Plastering works in progress** 





Unit Plastering works in progress

# **Artistic Impressions**























### Know your amenity



### Padel court

A Padel court is a specialized playing surface for padel tennis, a racquet sport blending elements of tennis and platform tennis. padel courts are smaller, measuring 20ft by 44ft, and enclosed by walls and a mesh fence.

This setup fosters quick rallies and precise shots. Players use solid paddles and a depressurized ball, making it easier for all skill levels to engage in fast-paced doubles matches. Padel courts often feature heating systems, allowing year-round play.

These courts provide a unique space for recreational and competitive Padel tennis, accommodating enthusiasts in various climates.

Do reach out to us in case you need any further information and / or clarification. We are happy to be of service!

# Website: Phone: