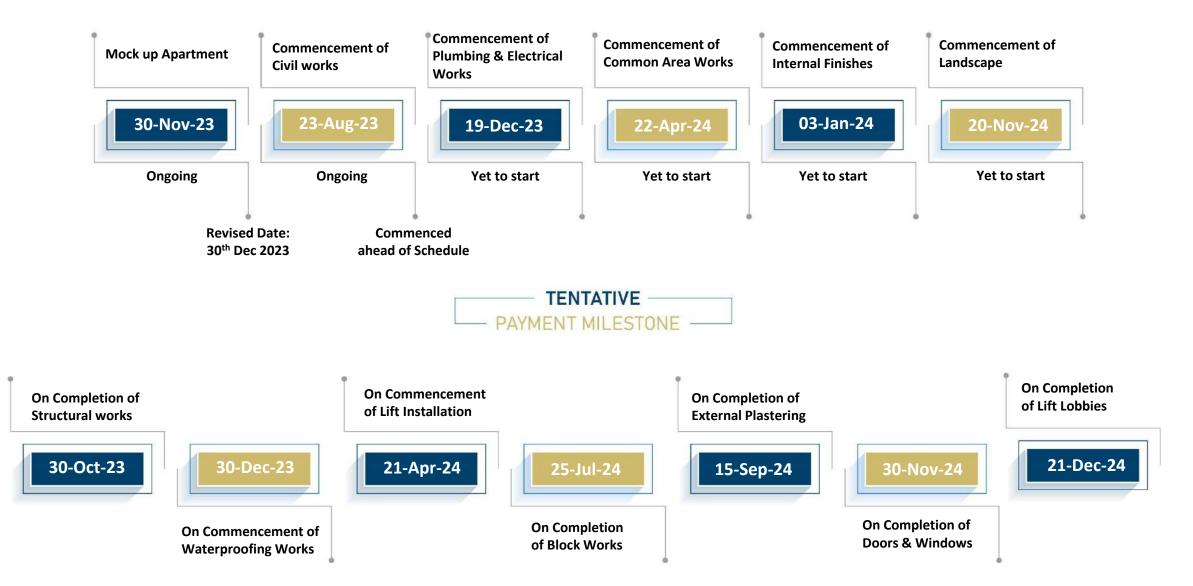

### CONSTRUCTION UPDATE – OCTOBER 2023

### 

\* The construction progress schedule presented in this report is subject to change based on evolving project conditions and unforeseen factors.

### Status - Block work

Status - Structural work

# **Basement – Lower & Upper**

**VDF Flooring and Primer works in Progress** 

Block work in progress

Block work in progress

Block work in progress

**Toilet Plastering works in progress** 

**Toilet Plastering works in progress** 

Unit Plastering works in progress