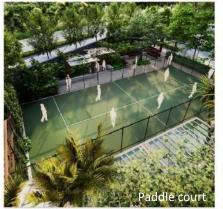

### Know your amenity

### Padel court

A Padel court is a specialized playing surface for padel tennis, a racquet sport blending elements of tennis and platform tennis. padel courts are smaller, measuring 20ft by 44ft, and enclosed by walls and a mesh fence.

This setup fosters quick rallies and precise shots. Players use solid paddles and a depressurized ball, making it easier for all skill levels to engage in fast-paced doubles matches. Padel courts often feature heating systems, allowing year-round play.

These courts provide a unique space for recreational and competitive Padel tennis, accommodating enthusiasts in various climates.

Do reach out to us in case you need any further information and / or clarification. We are happy to be of service!