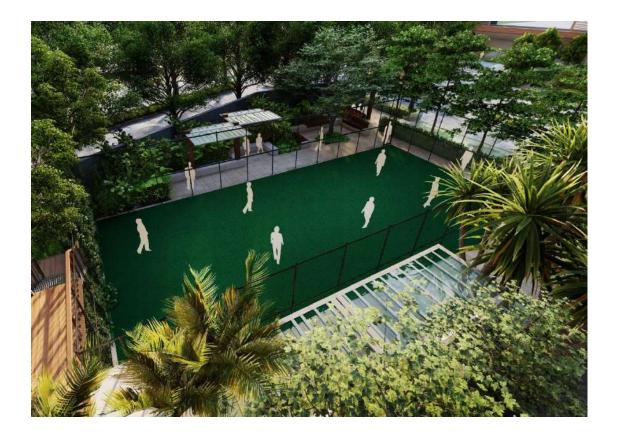

### Know your amenity

### Padel court

A Padel court is a specialized playing surface for padel tennis, a racquet sport blending elements of tennis and platform tennis. padel courts are smaller, measuring 20ft by 44ft, and enclosed by walls and a mesh fence.

This setup fosters quick rallies and precise shots. Players use solid paddles and a depressurized ball, making it easier for all skill levels to engage in fast-paced doubles matches. Padel courts often feature heating systems, allowing year-round play.

These courts provide a unique space for recreational and competitive Padel tennis, accommodating enthusiasts in various climates.

Do reach out to us in case you need any further information and / or clarification. We are happy to be of service!