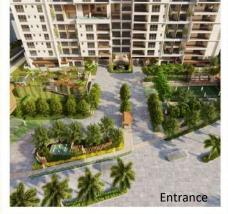

ner Veneer7' Solid Core Veneered Flush Doors7' Solid Core Flush Doors with Veneer & laminate

Provided as per M.O.E.F Norms (for Specific Apartments) Schindler or Equivalent Perimeter Cameras; 24/7 Patrolling, Access Control & Visitor Verification

\* Specifications have been upgraded vis-à-vis the specifications declared on the RERA application / website.

## **South Elevation (facing 77° East)**







### Status - Block work

Status - Structural work



# **Basement – Lower & Upper**



**VDF Flooring and Primer works in Progress** 





Block work in progress





Block work in progress





Block work in progress





**Toilet Plastering works in progress** 





**Toilet Plastering works in progress** 





Unit Plastering works in progress

# **Artistic Impressions**























### Know your amenity



### Padel court

A Padel court is a specialized playing surface for padel tennis, a racquet sport blending elements of tennis and platform tennis. padel courts are smaller, measuring 20ft by 44ft, and enclosed by walls and a mesh fence.

This setup fosters quick rallies and precise shots. Players use solid paddles and a depressurized ball, making it easier for all skill levels to engage in fast-paced doubles matches. Padel courts often feature heating systems, allowing year-round play.

These courts provide a unique space for recreational and competitive Padel tennis, accommodating enthusiasts in various climates.

Do reach out to us in case you need any further information and / or clarification. We are happy to be of service!

# Website: Phone: www.77life