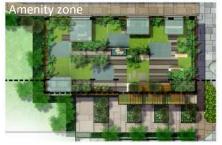

### Know your amenity

### Padel court

A Padel court is a specialized playing surface for padel tennis, a racquet sport blending elements of tennis and platform tennis. padel courts are smaller, measuring 20ft by 44ft, and enclosed by walls and a mesh fence.

This setup fosters quick rallies and precise shots. Players use solid paddles and a depressurized ball, making it easier for all skill levels to engage in fast-paced doubles matches. Padel courts often feature heating systems, allowing year-round play.

These courts provide a unique space for recreational and competitive Padel tennis, accommodating enthusiasts in various climates.

Do reach out to us in case you need any further information and / or clarification. We are happy to be of service!