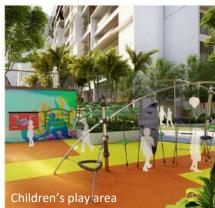

Designer Veneer7' Solid Core Veneered Flush Doors7' Solid Core Flush Doors with Veneer & laminate

Provided as per M.O.E.F Norms (for Specific Apartments) Schindler or Equivalent Perimeter Cameras; 24/7 Patrolling, Access Control & Visitor Verification

\* Specifications have been upgraded vis-à-vis the specifications declared on the RERA application / website.

## **South Elevation (facing 77° East)**







### Status - Block work

Status - Structural work



# **Basement – Lower & Upper**



**VDF Flooring and Primer works in Progress** 





Block work in progress





Block work in progress





Block work in progress





**Toilet Plastering works in progress** 





**Toilet Plastering works in progress** 





Unit Plastering works in progress

# **Artistic Impressions**























### Know your amenity



### Padel court

A Padel court is a specialized playing surface for padel tennis, a racquet sport blending elements of tennis and platform tennis. padel courts are smaller, measuring 20ft by 44ft, and enclosed by walls and a mesh fence.

This setup fosters quick rallies and precise shots. Players use solid paddles and a depressurized ball, making it easier for all skill levels to engage in fast-paced doubles matches. Padel courts often feature heating systems, allowing year-round play.

These courts provide a unique space for recreational and competitive Padel tennis, accommodating enthusiasts in various climates.

Do reach out to us in case you need any further information and / or clarification. We are happy to be of service!

# Website: Phone: www.