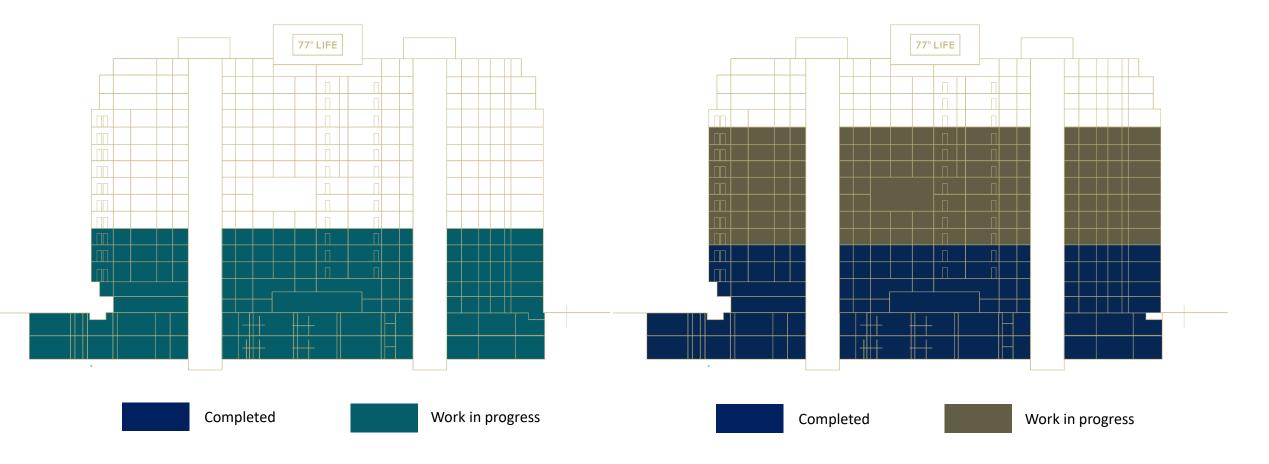

## **South Elevation (facing 77° East)**

### Status - Block work

Status - Structural work